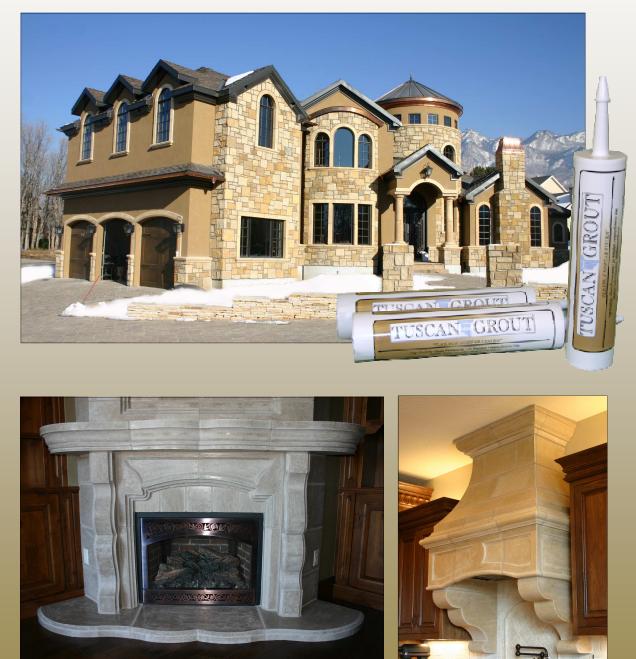

# Tuscan Grout

The Finishing Touch for any Tuscan Stoneworx Project.

**TUSCAN GROUT** is a highly elastic, non-structural finish formulated from 100 percent pure acrylic resins. It was specifically developed to seal existing mortar joints and other construction related areas where maximum elasticity and a textured, mortar appearance is desired.

Widow & Door Surrounds | Fireplaces | Oven Hoods | Columns | Walls Caps | Balustrade | Countertops Concrete Restoration | Terminations

WWW.TUSCANSTONEWORX.COM