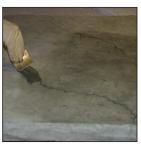

Filler: Specifically designed for filling veins, voids, and seams. Envision Filler is easy to work with, strong and tintable.

Sealer: Incredibly stain resistant, Envision Sealer's easy application protects your countertop from stains while leaving a natural finish, free from the plastic look associated with some sealers.