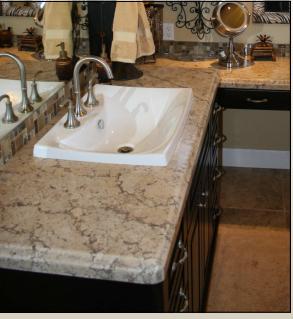

### **Benefits of Using the Envision System:**

- 1. Any Size, Shape or Color
- 2. Easy
- Strong
- 4. Lightweight
- Economical

The Envision System has three different standard finishes: Veined; a natural stone replica. Sanded; exposed limestone gives an organic finish. Polished; sleek and modern.