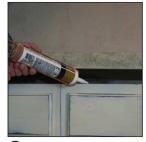

Filler: Specifically designed for filling veins, voids, and seams. Envision Filler is easy to work with, strong and tintable.

Sealer: Incredibly stain resistant, Envision Sealer's easy application protects your countertop from stains while leaving a natural finish, free from the plastic look associated with some sealers.