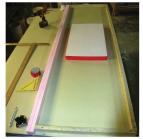

#### Tools Needed:

- X Standard Carpentry
- X Standard Masony

Take measurements and build mold.

Mix Envison Concrete & Color with drill and mixing paddle.

Apply 1/2" of mix to face, insert foam core, and fill remaining 1/2" with mix.