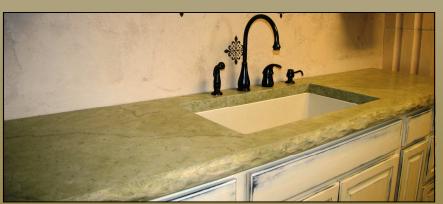

### **Benefits of Using the Envision System:**

- 1. Any Size, Shape or Color
- 2. Easy
- Strong
- 4. Lightweight
- Economical

The Envision System has three different standard finishes: Veined; a natural stone replica. Sanded; exposed limestone gives an organic finish. Polished; sleek and modern.