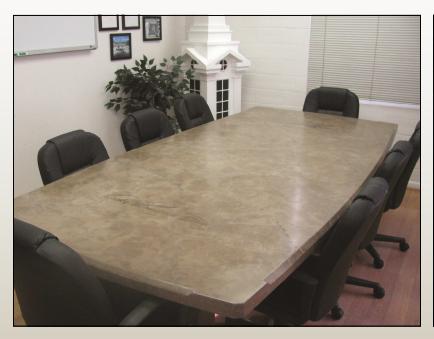

### **Benefits of Using the Envision System:**

- 1. Any Size, Shape or Color
- 2. Easy
- Strong
- 4. Lightweight
- Economical

The Envision System has three different standard finishes: Veined; a natural stone replica. Sanded; exposed limestone gives an organic finish. Polished; sleek and modern.