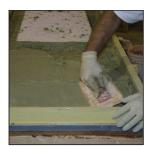

#### Tools Needed:

- X Standard Carpentry
- X Standard Masony

Take measurements and build mold.

Mix Envison Concrete & Color with drill and mixing paddle.

Apply 1/2" of mix to face, insert foam core, and fill remaining 1/2" with mix.

Finish countertop to desired look, ie. veined, polished, sanded, etc.

Apply Sealer.

Install using standard countertop installation.