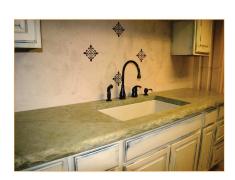

### **Benefits of Using the Envision System:**

- 1. Any Size, Shape or Color
- 2. Easy
- Strong
- 4. Lightweight
- Economical

The Envision System has three different standard finishes: Veined; a natural stone replica. Sanded; exposed limestone gives an organic finish. Polished; sleek and modern.