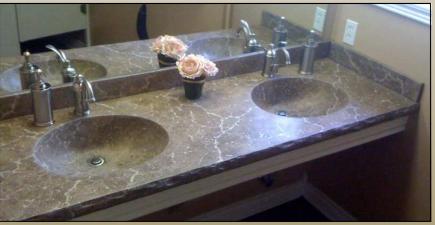

### **Benefits of Using the Envision System:**

- 1. Any Size, Shape or Color
- 2. Easy
- Strong
- 4. Lightweight
- Economical

The Envision System has three different standard finishes: Veined; a natural stone replica. Sanded; exposed limestone gives an organic finish. Polished; sleek and modern.